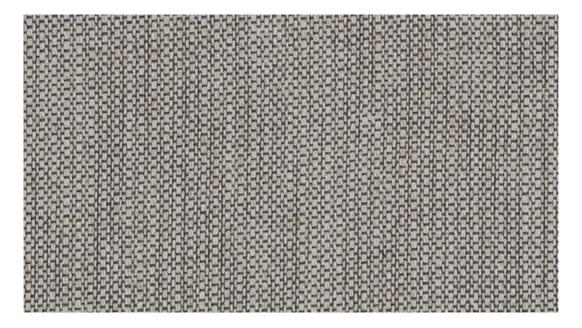

## FABRIC COLGRAIN

Colour Shown: Truffle (5 colours available) FL010084001

The second of our beautiful linen weights woven in an irregular hopsack structure delivering a stunning smooth feeling drape with a soft fluid handle. Offered in a sophisticated collection of 5 colourways. Woven using premium European Linen. Inherent characteristics of yarn may include slight natural inconsistencies.