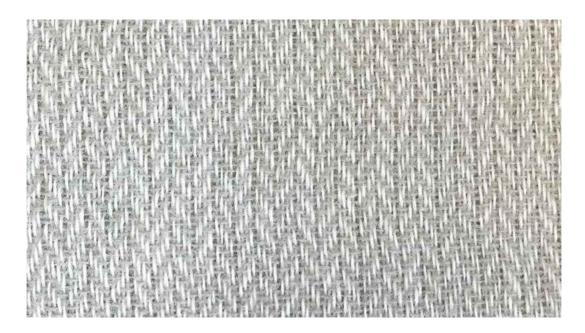

## **FAIRFORD**

Colour Shown: Bird Chorus (9 colours available) FL010064001

Fairford is a luxurious 100% Merino wool drape fabric woven in a small scale chevron weave. The quality comes in 9 colourways ranging from very soft pastel greys, pinks and blues through to mid tones and darker charcoal. The beauty of the handle is due to the nature of merino wool fibres which are extremely fine making them feel soft to the touch with great drapability. Wool itself has many benefits being 100% natural and grown all year round making it completely renewable. It is 100% biodegradable and will naturally decompose in soil, slowly releasing nutrients back into the earth making it very environmentally friendly. This smart, yet casual wool will enhance either a traditional or contemporary setting.