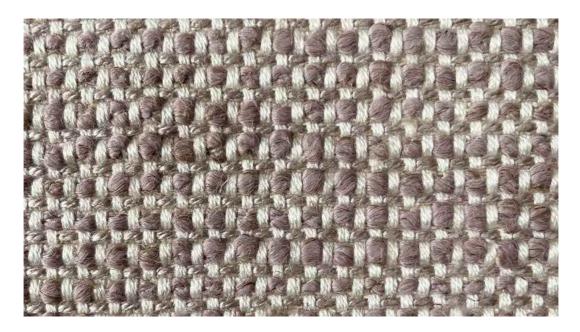

## FABRIC HERSTON

Colour Shown: PLASTER (10 colours available) FL010074001

Herston is a two-tone chunkier upholstery weight plain. It offers a beautiful soft colour palette with great durability making it very easy to create luxurious but relaxed schemes. Its big brother quality Okeford has a similar appeal but with a chevron effect.