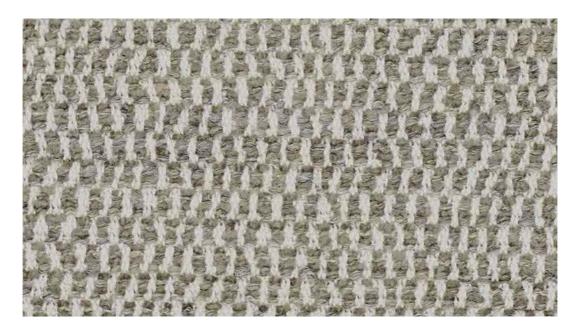

## FABRIC MINERAL

Colour Shown: Timberwolf (7 colours available) FL010087001

A weave with a strong connection to nature both in appearance and colouring, Mineral is organic in feel. The twisted two colour yarn brings a natural movement to its surface and some gentle highlights giving it depth. Mineral is an exceptionally strong and handsome weave available in a palette of 7 nature inspired colour ways.