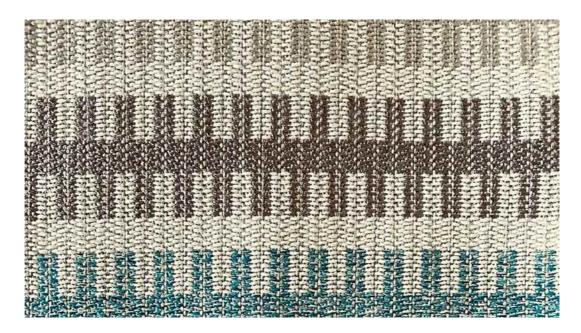

## **PENDINE**

**DESIGN CONTENT** 

Colour Shown: Summer Waters (6 colours available) FL010078001

Our geometric stripe with its carefully crafted colour palette is quite simply fun to work with and easy to live with. Our six strong colourways stretch from cool calm greys and neutrals, navys and blacks to more punchy sunshine and ocean inspired combinations.