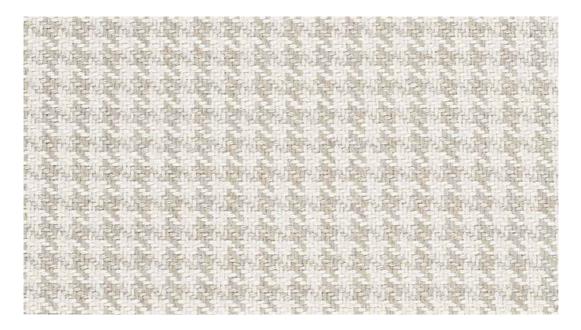

## FABRIC PORT ISAAC

Colour Shown: Morning Mist (10 colours available) FL010053001

Port Isaac is a classic houndstooth, woven onto a soft 100% linen ground. With a rub count of 100,000, Port Isaac is perfect for long-lasting upholstery. The colour palette is diverse, from classic charcoal to spring pink and dusty blue. Drawing colour inspiration from the natural landscape, Port Isaac takes its name from a small coastal fishing village in Cornwall, known for its natural beauty.