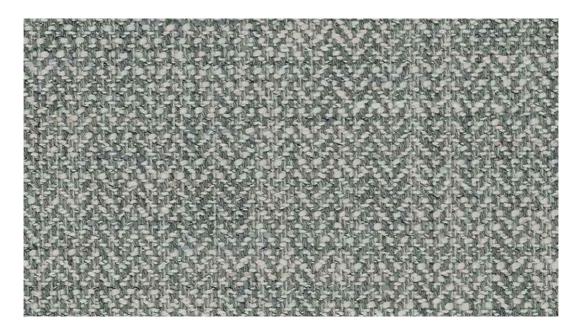

## FABRIC TIDE POOL

Colour Shown: Eucalyptus (10 colours available) FL010086003

A deceptively tough but beautiful weave, Tide Pool has a subtle sheen with a "ghost"chevron which comes and goes as light moves over its surface. Offered in a 10 strong palette comprised of soft pretty hues easy to work with in any scheme.